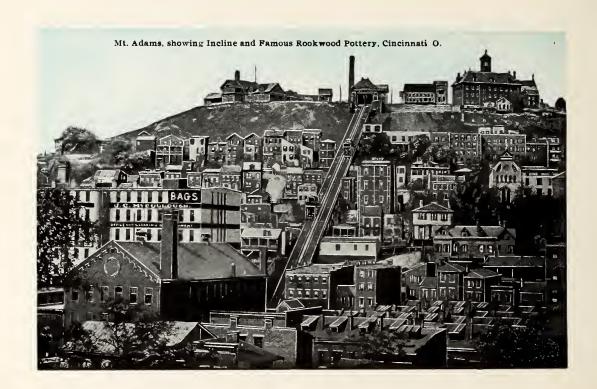

Fifth St., East from Race, Cincinnati, Ohio

Ohio River from Eden Park, Cincinnati, O.

Bellevue Incline, Cincinnati, O. Length, 1020 feet, Hauling capacity, 20 tons. Height, 395 feet.

HOTEL SINTON, CINCINNATI, OHIO